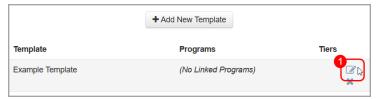

In the list, hover your cursor over the name of the template you want to link to a program. When icons display, click .

The **Edit Intervention Template** screen displays.

On the Programs tab, click Link Program.