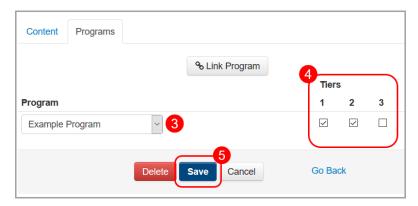

- 3 Select a program from the **Program** drop-down list.
- 4 Select the checkboxes for the **Tiers** you wish to assign to the linked program.
- Click Save.

If you want to link additional programs to your template, repeat steps 2 through 5.