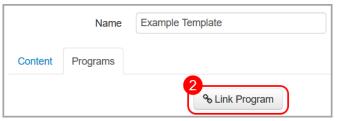

In the list, hover your cursor over the name of the template you want to link to a program. When icons display, click .

The **Edit Intervention Template** screen displays.

On the Programs tab, click Link Program.