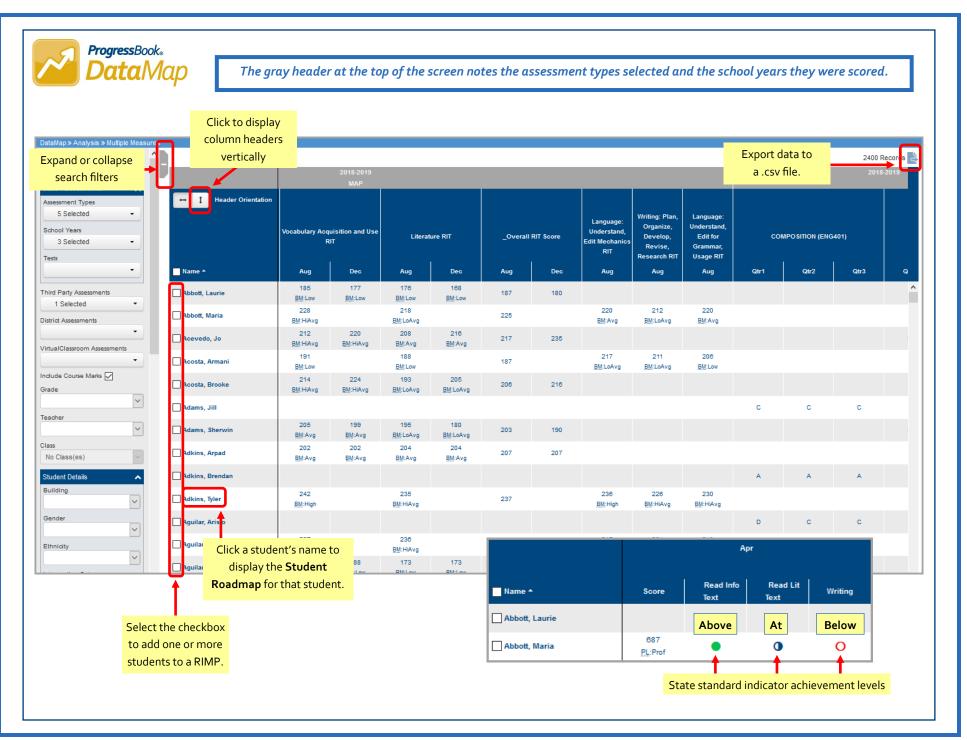

## **Multiple Measures**

Subject\*
Reading

State Assessments

Assessment Types

School Years

Tests

To narrow your search results, on the left of the screen, select any combination of the following filters.

- State Assessments, Third Party Assessments, District Assessments, or Virtual Classroom Assessments
- Include Course Marks Select checkbox to display students' quarterly report card grades for the selected subject
- Grade, Class, and Teacher

423

Note: Your results are limited by the student data to which you have access.

 Student Details – Filter student list by Building, Gender, Ethnicity, Intervention Category, Intervention Program, Special Ed Teacher, Testing Year Teacher, IEP, EL, 504 Plan, RIMP, Econ Disadvantaged, Gifted, and Gifted Abilities

Note: Only users with the DataMap - Sensitive Data Access role can view students' economically disadvantaged statuses.

- Memberships, Membership Groups, and Ad Hoc Memberships
- State Placement Levels (Advanced, Accelerated, Proficient, Basic, or Limited) for a state assessment of any subject
- State Scaled Score for a state assessment of any subject
- Attendance